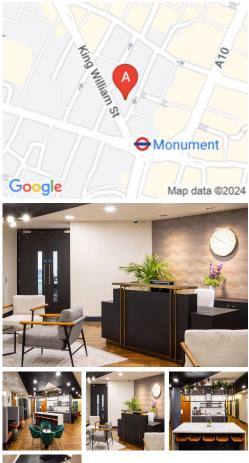

## **75 King William Street**

### London EC4N 7BE

Located next to Monument tube, less than five minutes from London Bridge and Cannon Street, and less than 10 minutes from Bank and Fenchurch Street. This centre puts a business in the capital's main financial district. Access is easy from Bank and Monument tube stations and the professionally trained team provides a friendly welcome. The centre is located close to London City Airport, and London Biggin Hill Airport. This centre is the ideal setting for those professionals commuting from even the furthest reaches of the wider region.

Spectacular postmodern building in an ideal City location. This business centre offers fully serviced and furnished offices for all sizes of business. Providing cutting-edge technology with super-fast Internet and walkabout MITEL telephones, 24/7 access with swipe cards and CCTV security. This space also includes a professionally staffed reception with concierge services. Conference and meeting rooms are also available, including a luxury business lounge. This provider offers flexible contract terms, allowing office space to expand easily with business. The range of office solutions available provides the company with the ultimate flexibility to adapt to agile working.