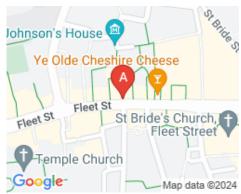

This centre has been spectacularly renovated and redesigned into what is now a bustling business centre. With over 45 offices based within it, the centre has plenty of space for businesses at any stage of progress, whether you're looking to put down your first roots or expand your brand into new surroundings. Potential tenants of these spacious offices - flooded with natural light and designed to a very high specification - will be neighbours with investment bankers, lawyers and accountants - offering a great chance to network within this ultra-productive atmosphere. With dedicated meeting rooms any potential business meetings can be hosted in a professional environment. Alternatively, the integrated co-working lounge offers a different type of working experience, for those seeking a more collaborative, energetic. In addition to all of this, tenants will have access to shower, recycling and fitness facilities'; 24-hour access and security; an onsite centre manager who will be there to alleviate any issues you have; and CCTV.