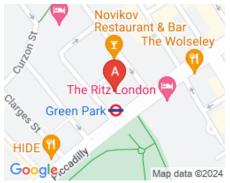

## London W1J 8AJ

The area brims with luxury boutiques, art galleries, iconic attractions and the picturesque Green Park. This elegant landmark boasts a charming treetop view of one of London's most beautiful parks. It is surrounded by West End's most prestigious streets, including Piccadilly, Stratton Street and Berkeley Street. Located between the lively metropolitan areas of Mayfair and St. James and directly above Green Park tube station, this centre provides the ultimate location for companies looking for affordable luxury offices. Transport links are provided by Green Park and Piccadilly Underground stations.