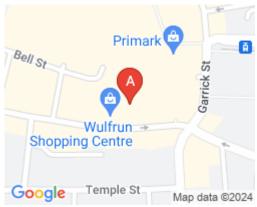

## Wolverhampton WV1 3HT

The centre is located in Wolverhampton City Centre and is a 15-minute drive from Junction 10 off the M6 offering excellent links to the to the all major cities within the north of England and midlands areas. It is also within walking distance to all public transport links, including the bus station and Wolverhampton Railway Station, which offers services to Birmingham New Street, London Euston and other destinations. There are places to eat, drink and stay located across Wolverhampton City Centre.