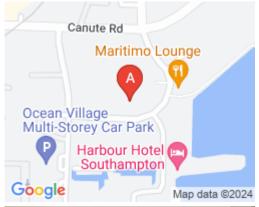

## **Southampton SO14 3XB**

This historic business centre offers character offices in the much sought-after location. Suites for 2 to 20 people are immediately available for long or short-term occupancy. This business centre provides high-quality offices on flexible leasing terms. The centre has a staffed reception, a range of optional support services, and on-site parking. The unbeatable location, together with an established and experienced team providing excellent customer service, makes this an ideal choice for a fully serviced business centre. This building is a wonderland for all things digital providing an ever-expanding hub of creatives with neverending networking opportunities.