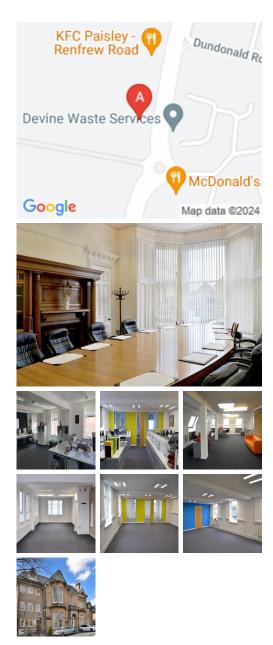

## **119 Renfrew Road**

### Paisley PA3 4EA

The centre is ideally located just off Jct 27 of the M8 motorway minutes from Glasgow Int. Airport. Glasgow City Centre is less than 10 minutes away, and Paisley Town Centre is within easy walking distance. The office has bus links to Gilmour Street Railway station. An excellent location for commuting staff. The surrounding area offers a wide range of eateries, and amenities like banks and retail shops, providing tenants with everything at their doorstep. This workspace is accessible from every transport link and places tenants and their teams in a well-connected centre.

This centre comprises three blonde sandstone traditional buildings extended and linked on either side with modern open plan space set over five floors served by a DDA-compliant lift and toilets. The property has secure private car parking. Spacious, fully-furnished offices offer a team somewhere to work comfortably, where members can move in and get started straight away - no need for time wasted setting up various desks. This modern workspace has all the amenities tenants need to hit the ground running from the day of movein. This stylish contemporary building has an entrance that makes a statement as the first impression for guests.