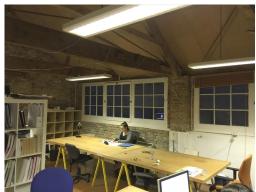

New office / studio to Let on flexible terms within a spacious warehouse building. Located in the capital's new urban hotspot - between Bethnal Green and Shoreditch - Hackney has a uniquely rich and varied history. The space is a 6.7x6m, approx. 42m<sup>2</sup> (450sqft) self-contained fully serviced studio/office and can easily accommodate 16 workstations. The studio is within a two-storey warehouse building; the other floor is occupied by three different firms of architects. The warehouse itself is set within a gated enclave of warehouses, which forms a creative hub of artists and designers. There is a communal courtyard with some patio furniture for summer lunches and secure bike racks. There is a small kitchenette with a microwave, toaster, and a NESPRESSO machine. There is a toilet but no shower. The studio is furnished with four large (2.4mx1.2m) desks on trestles, four small under-desk drawer units, and two large freestanding shelving units. There are no chairs supplied.