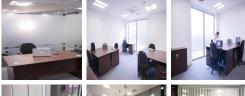

The contemporary centre has the highest standards and has a customised kitchen and breakout area. There are glass floor-to-ceiling partitions, card only a security system and a single state-of-the-art meeting room with airy space for up to 12 people and fibre optic internet connection inclusive in the rental costs, as well as wi-fi network available in the whole building at no extra charge. This building is a wonderland for all things digital – providing an ever-expanding hub of creatives with never-ending networking opportunities. Spacious, fully-furnished offices offer a team somewhere to work comfortably, where members can move in and get started - no need for time wasted setting up various desks.

## **Serviced Offices**

Price: £300 pcm
Min Price: £300 pcm
Min Size: 1 wkstns
Max Size: 8 wkstns
Total Size: 16 wkstns

Min Term: 1 mnthsMax Term: 12 mnths