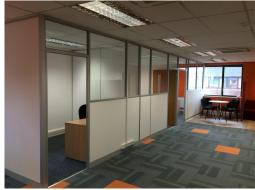

Flexible office space for co-working, hot-desk and secure private office suites. Ideal for start-up's and small companies who need a cost effective space to grow. Virtual Office packages also available. 1 to 5 person office suites available on flexible terms. Secure key-fob access to the building and suites. Parking directly infront of the building. Meeting rooms and break out spaces. Each floor has a kitchen and washroom facilities.