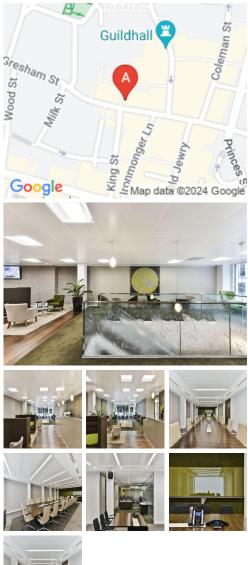

## **85 Gresham Street**

### London EC2V 7NQ

Moments from Bank Underground station and within an easy walk of Liverpool Street and Cannon Street stations, the building's location has easy access to the vibrant restaurant and retail options on Bow Lane and Cheapside. Shopping options include One New Change shopping centre, Topshop, Ted Baker and Accessorize. Hotels nearby include the Leonardo Royal, Fraser Residence Blackfriars and Crowne Plaza. Heathrow Airport is around an hour away. The centre is accessible from almost every transport link, placing tenants and their teams in a well-connected and easily accessible location.

This workspace has meeting rooms, which can accommodate up to 40 people, 24-hour access, shower facilities and a good internet connection. There is also administrative support, air conditioning and a cleaning team. The spaces are suited to several business types and have a professional look and feel. The stunning centre offers members access to conferencing rooms, private phone rooms for confidential calls, and a mother's room. This building is designed to give a loft-style feel, full of natural light, and offers members access to local craft coffee, pastries, and treats to keep the team going and an abundance of on-site parking.