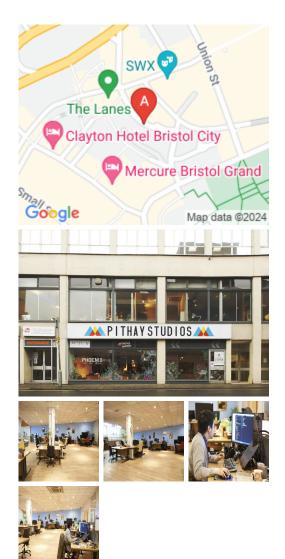

## **Bristol BS1 2LZ**

These business premises are situated in the centre of Bristol, with a shopping district to one side and Harbourside to the other. There is another shopping centre a short walk away, as is Castle Park and Bristol Bridge. Transport links are notable with Temple Meads and the M32 both less than 1 mile away, and the city bus station even closer.

These premises consist of a well-lit, open plan co-working facility right in the heart of Bristol. Tenants enjoy excellent rates with all bills and coffee included. A kitchenette features all the usual facilities, and each desk comes with a private locker. There is a meeting room complete with table and chairs, which can be booked out at no additional cost. The suite forms part of Bristol's latest creative and entrepreneurial work hub. There is a cafe and gym on the ground floor as well as showers on the next floor. Access is 7 days a week, between 6.00 a.m. and 10.30 p.m.