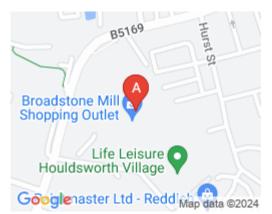

### 332 Broadstone Road

#### Stockport SK7 5DL

The building is conveniently located in the heart of Stockport. Within a five-minute walk of the village centre. Life Leisure gym facilities next door with discounted rates. Within 10 minutes drive to Manchester City centre and five minutes from M60 ring road. Only 10 minutes from Central Stockport and the train station. Local food services include takeaways and public houses with excellent food and drink facilities, all within walking distance. A Morrisons superstore is within a 10-minute walk. Another gym with a swimming pool is across the road.