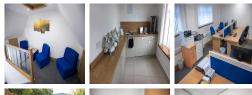

This business centre occupies a recently refurbished building and offers flexible serviced office suites accommodating 1 to 10 desks. Each office comes equipped with desks/chairs, a pedestal filing cabinet, Avaya phones, and high-speed internet. There is plenty of on-site parking available or secure bike racks, which are convenient as the Bristol-to-Bath Cycle Path runs alongside the building. The centre offers the usual amenities, including kitchen and shower facilities, which are perfect for those running or cycling to the office. Conveniently, tenants can access the workspace 24 hours a day.