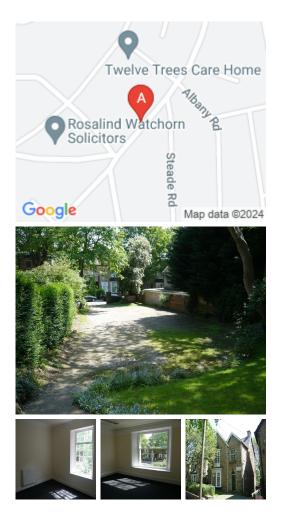

### Sheffield S7 1LE

Nether Edge is a leafy suburb just 2 miles from Sheffield City Centre. The office is served by a regular bus service. There are coffee and sandwich shops nearby on Wostenholm Road and Abbeydale Road, as well as several excellent hotels and public houses within walking distance.

This centre is a former Victorian detached residence that formed part of the Kenwood Estate, developed by the cutlery magnate George Wostenholm in Nether Edge, Sheffield. The building retains its Victorian grandeur with some original features. The rooms are in excellent refurbished condition with ample lighting and efficient heating. Large sash windows ensure plenty of natural light and ventilation for hot summer days. The office is not in a restricted parking area and both on- and off-road parking is available. The lease includes business rates, heating, electricity, shared kitchen and toilets. Round-the-clock access available.