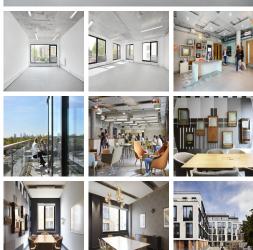

## **London N5 2EF**

These business premises are within easy distance of London's West End via the Victoria line from Highbury & Islington station, putting the best of London at your fingertips.

Located in the heart of leafy Highbury & Islington, just minutes from the bustling shops, bars and restaurants from Angel and Upper Street. The studios themselves boast City skyline views and many have access to their own balconies. The centre is a hub of activity, with onsite café, co-working lounge and an array of meeting rooms available for hire on an ad-hoc basic.