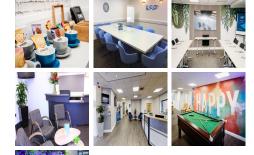

### **Bury BL9 5BN**

All offices have individually controlled air conditioning, and all clients have secure 24-hour access to their office suites. A modern, welcoming reception team provides a fantastic first impression for clients and creates an excellent environment to do business. Buildings have ample, free, secure car parking for clients and visitors. With a unique, community-focused approach, clients benefit from a professional, friendly working environment, including an onsite gym, chill-out zones and onsite catering options. The layout of the building is designed to incorporate a functional and fun communal break-out space where clients can meet to have a coffee from the Grab 'n' Go snack area. The building features high-space service facilities, meeting rooms, and conference suites. There is an onsite support team dedicated to dealing with all client requirements. This centre has a cutting-edge infrastructure, with auto-failover for added resilience, and the VoIP telephone system is continually updated to cater to all client requirements.