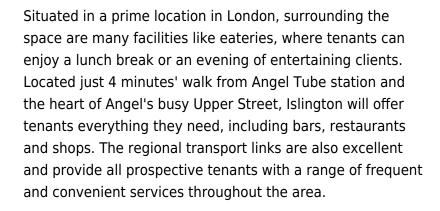

#### **London E1CV 2NZ**

Spacious, fully-furnished offices offer a team somewhere to work comfortably, where members can move in and get started - no need for time wasted setting up various desks. This ultra-modern business centre has amenities that are affordable and meaningful. This stylish contemporary building has an entrance that makes a statement as the first impression for guests. The workspace is a premium destination for businesses looking for high-end office space with exceptional facilities and services. The site also provides all prospective tenants with high-speed internet connectivity and administrative support.