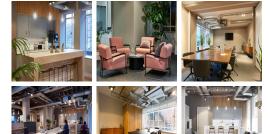

This centre is a great space designed to meet the demands of any modern business. This building boasts original Art Deco features, such as the central staircase, complemented by a modern interior. An open lounge and an entrance to the station make this centre the perfect place to base a business, drop in and work or meet clients. This centre offers dedicated offices, five meeting rooms with a boardroom and conferencing facility, and a lounge. This building is a wonderland for all things digital – providing an everexpanding hub of creatives with never-ending networking opportunities. This space is warm and welcoming, so clients can feel at home while at work.