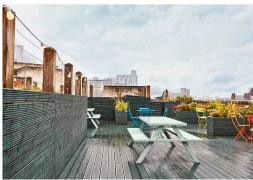

This centre is a great space designed to meet the demands of any modern business. This building boasts original Art Deco features, such as the central staircase, complemented by a modern interior. An open lounge and an entrance to the station make this centre the perfect place to base a business, drop in and work or meet clients. This centre offers dedicated offices, five meeting rooms with a boardroom and conferencing facility, and a lounge. This building is a wonderland for all things digital – providing an everexpanding hub of creatives with never-ending networking opportunities. This space is warm and welcoming, so clients can feel at home while at work.