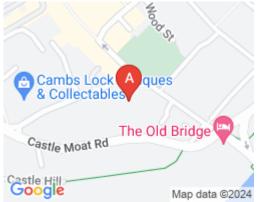

## **Huntingdon PE29 3TE**

The workspace is situated in the heart of Huntingdon, placing tenants and their teams in a well-connected and easily accessible location. It is located just a 1-minute walk from the town centre. It is situated within easy reach of the recently improved A14 and A1(M). The train station is a 12-minute walk and has services running directly to London St Pancras / Kings Cross every hour. This centre is the ideal setting for those professionals commuting from even the furthest reaches of the wider region.

## transport links

**Underground** N/A

Train Station Huntingdon

Road Link A14

**Airport** Cambridge Airport