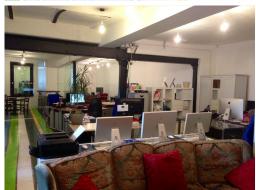

## London N16 8JH

The office is located in Dalston and the nearest Overground stations are Dalston Kingsland and Dalston Junction.

This shared office space is within a converted warehouse of 2,000 sq ft and is on the ground floor. This co-working space has a kitchenette with microwave, toaster and kettle, and tea and coffee are included. The desk rental comes with access to the Internet and use of the office printer and scanner. Meetings can be held in the meeting room and there is a break-out area.