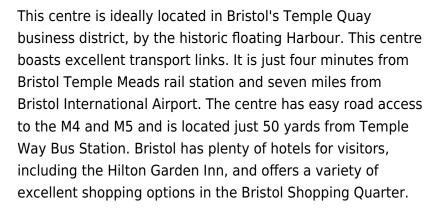

## **Bristol BS1 6DZ**

The facility includes generous spaces, well-lit offices, meeting rooms, a business lounge, and kitchens. Offices to suit any size of business supported by the latest technology with MITEL telephones, staffed reception, concierge services, excellent security with swipe card access and more. A fully-functioning in-house canteen serving high quality hot and cold meals for all serviced office clients. Beautiful views over the Historic Floating Harbor are available from the 5th floor. With the range of office solutions available and the flexible contract terms, this centre can help a business grow and adapt to agile working with ultimate flexibility.