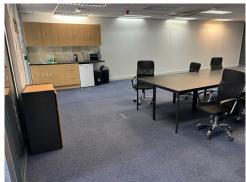

The property is in a double-gated business complex, with onand off-street parking available. The property has two entrances, one leading to ground floor serviced offices, and a communal kitchen. The second entrance is to the first-floor offices and has four serviced offices. All offices have AC units for heating and cooling. The property has 24/7 CCTV access and high-speed wired and wireless wifi internet. Available offices are 500 square feet, 700 square feet, 1200 square feet, 1800 square feet and 3000 square feet with onsite car parking. This building is a wonderland for all things digital – providing an ever-expanding hub of creatives with never-ending networking opportunities.