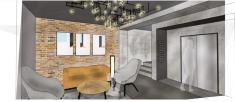

This is a great office location in Waterloo. This 1960s building has been refurbished to provide high-quality, flexible office space at affordable rates. With a variety of different-sized offices accommodating 2–20 workstations, this centre provides a full IT and telecoms infrastructure coupled with a comprehensive menu of business services and facilities. Tenants will be able to access the space 24-hours a day, which is great for flexibility and hours that aren't the normal 9-5. Administrative support is available, as well as conference facilities and a cleaning team keeping the space professional at all times.