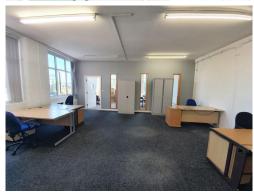

The workspace offers a great and modern working office space with all the required instruments for seamless working, such as front desk reception, 24-hour access, fast internet access, an on-site management team, a fully airconditioned workspace, and catering services available to all the users. Equipped with meeting and conferencing facilities, and excellent business services supported by a team of professionals. Elegant lighting, modern furniture, flooring, and services like catering and kitchen are in-house, so people can work to their fullest potential. This Space is suitable for a mixed range of uses, can be used as a bathroom/tile show room, retail space use for a shop, and much much more.