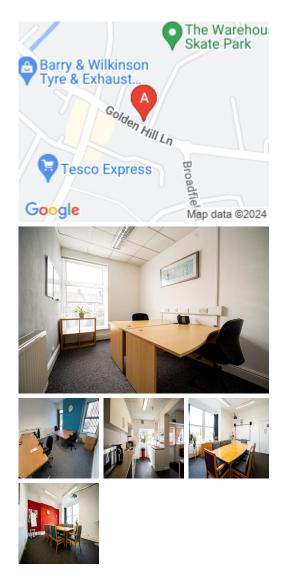

## Leyland PR25 2YJ

The space is ideally situated with easy access to the region's motorway network, as it is very close to Junction 28 of the M6, and is located just a mile from Leyland Railway Station, which offers direct services to Manchester Victoria and Liverpool Lime Street. Both Liverpool John Lennon Airport and Manchester Airport can be accessed easily from this location. Local amenities include banks, cafes, bars and restaurants, as well as supermarkets, and are all within walking distance of the property.

A classic period building offering fully refurbished and furnished individual serviced offices of various sizes with full broadband, WiFi and telephone services. With the friendly and professional reception team you and your guests can be sure of a warm welcome. This centre offers all the facilities of a serviced office. Also available is the conference room and ample car parking with CCTV monitoring, great for commuters and offering added peace of mind. Flexible leasing arrangements with no long term commitments and no hidden costs. With a simple monthly payment our prices offer real value for money.