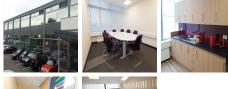

This business centre is a well-established site, situated on one of the main roads leading into Nottingham. Set over two floors, circa 4000 sq ft of space is available on the first floor. With all the facilities of an established working site, including kitchen and toilets, and numerous sized offices, ideal for start-up companies or those just wanting a smaller office up to the whole floor. Flexible options are available, from a monthly rolling license (serviced or managed) through to Lease options (minimum 3 years). The space is accessible 24 hours a day, and also comes with security for peace of mind. The stunning centre itself offers members access to conferencing rooms, beautiful common spaces, private phone rooms for confidential calls, and a mother's room. This historic building is designed to give a loft-style feel, full of natural light, and offers members access to local craft coffee, pastries, and treats to keep the team going and an abundance of on-site parking.