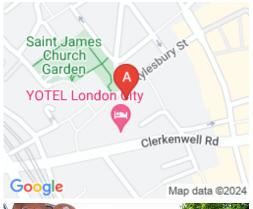

### 2-7 Clerkenwell Green

#### **London EC1R ODE**

The Business Centre is just a five-minute walk to Farringdon station, with Barbican, Chancery Lane and Old Street stations also just a stone's throw away. London City Airport is just under 7 miles from the centre. Tenants and their teams are placed in a well-connected and easily accessible location. Many restaurants, cafes, shopping centres, and other local amenities are close to this centre. This building is a wonderland for all things digital - providing an ever-expanding hub of creatives with never-ending networking opportunities.

This business centre overlooks the stunning St James's Church Garden and is surrounded by trendy bars and green spaces. Situated near Farringdon Station with excellent transport links around and out of London, this centre can provide clients with a truly enviable working location. This centre contains offices of various sizes and is therefore perfect for small to mediumsized businesses looking for space in a prime and historically rich location. Aside from the attractions of the local area, facilities within the building include a staffed reception and seating area, shower facilities, off-street bike storage and a communal boardroom available for reservation.