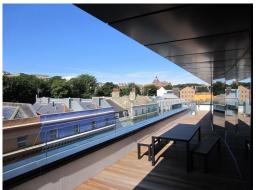

This is an inspirational workplace providing an exceptional working environment with a central location, a stone's throw from Folkestone harbour. The accommodation ranges from serviced desk space for one person whilst accommodating for the more established business, with both separate units and self-contained floor space. The building also provides a co-working space to assist start up businesses with additional wider support services. Facilities include postal, printing, admin services, meeting rooms and parking options. The building also benefits from high speed Internet and state-of-the-art digital telecoms system for unified communication. Virtual office packages are also available.