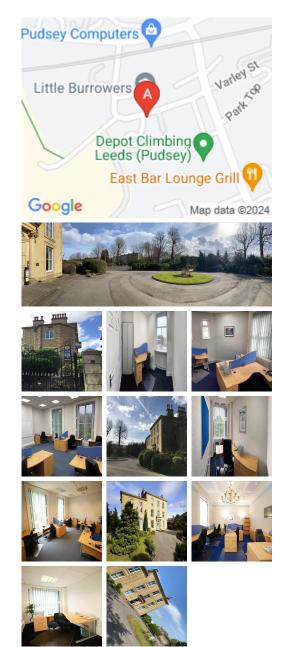

### **Pudsey LS28 6AN**

This centre is centrally between Leeds and Bradford in Pudsey, located just off the Leeds Ring Road, with easy access to all motorway networks, and only a few minutes walk from the local train station. Excellent location in surroundings, inside and out. Attractions in both Leeds and Bradford are plentiful and include fine restaurants. The surrounding area offers a wide range of eateries, and amenities like banks and retail shops, providing tenants with everything at their doorstep. The centre is accessible from almost every transport link, placing tenants and their teams in a well-connected and easily accessible location.

This centre has a pleasant environment for tenants to base their business or to hold meetings and conferences. This workspace has ample free parking. The refined design and stunning landmark architecture are locally renowned as a commercially significant business establishment incorporating a neutral palette, international style, and industrial materials to create an elegant and fun workspace. Spacious, fully-furnished offices offer a team somewhere to work comfortably, where members can move in and get started - no need for time wasted setting up various desks. This ultra-modern business centre has amenities that are affordable and meaningful.