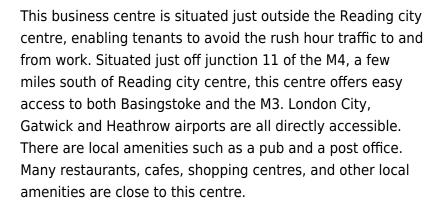

### Reading RG7 1WY

This stunning Grade II Listed manor business centre offers contemporary, completely unbranded office space surrounded by two acres of beautiful grounds. The building can accommodate both large and small businesses. It provides tenants full secretarial facilities, ample on-site car parking, on-site management, on-site security, a breakout room and stunning vaulted atriums. The centre also offers five beautiful meeting rooms, offering the latest in conference technology and available for hire by the hour, half day or day. The offices are fully furnished and equipped with high-speed internet and security.