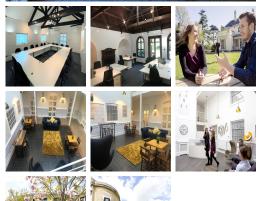

### Reading RG7 1WY

This stunning Grade II Listed manor business centre offers contemporary, completely unbranded office space surrounded by two acres of beautiful grounds. The building can accommodate both large and small businesses. It provides tenants full secretarial facilities, ample on-site car parking, on-site management, on-site security, a breakout room and stunning vaulted atriums. The centre also offers five beautiful meeting rooms, offering the latest in conference technology and available for hire by the hour, half day or day. The offices are fully furnished and equipped with high-speed internet and security.