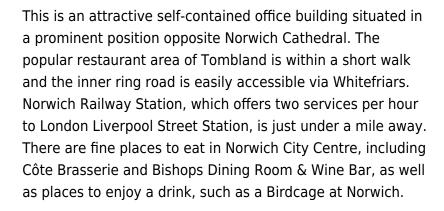

### **Norwich NR3 1RT**

This building is a wonderland for all things digital – providing an ever-expanding hub of creatives with never-ending networking opportunities. This business centre in Norwich is the leading workspace provider with multiple office solutions for every business. This business centre provides fully furnished offices with high-speed internet, parking space, meeting space, professional-grade daily cleaning services, IT support and telecom services, kitchen facilities, and much more. The centre is accessible 24 hours a day so the clients can work flexibly. This centre is a great space that has been designed to meet the demands of any modern business.