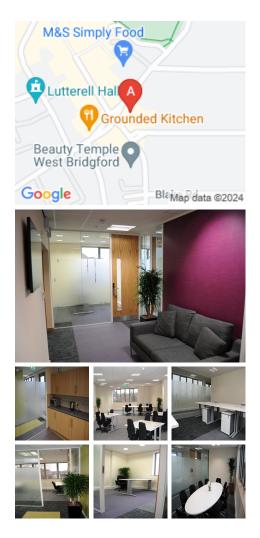

## Nottingham NG2 6BT

The centre is perfectly positioned in this vibrant, popular suburb of Nottingham. Just 10 mins from the city centre, on a major bus route. Located right in the heart of the shopping area surrounding major Marks & Spencer's, Boots, a selection of banks and several independent stores including wonderful Deli's. Close to the park and the Victoria Embankment., one of the most beautiful spots in Nottingham. On the doorstep of the Nottingham Country Cricket Club, Nottingham Forest Football Club / Nottingham Rugby Club and the world's oldest club, Nott's County. Plenty of on-street parking, numerous car parks and also contract parking available. Once viewed one will see why this site is always 95% occupied.

Two-storey centrally located building on a multi-occupied site set in the heart of West Bridgford. The site is made up of a combination of various sized spaces ranging from 2 personal offices up to an office of 1500 sq ft. Beautifully designed glass-fronted offices, combined with an on-site meeting room, kitchen/break-out area along with the added touch of a second-floor decked area ideal for lunchtime and outdoor meetings. The site also benefits from a leased line to the building. Available on a serviced/managed/lease basis. Flexible terms, contemporary furnishings.-A fabulous place to either kick start their business with one of the smaller offices or take the next step up with this professional, stylish centre. Contract car parking can be arranged if required, alternatively there are several cost effective car parks close-by.