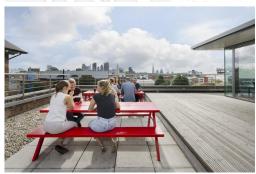

## London EC1R 0JH

This property incorporates sophisticated office and studio space to let in a desirable location on the corner of Exmouth Markets and Pine Street. Situated close to the intersection of Farringdon Road and Rosebery Avenue, this property benefits from close proximity to the restaurants, cafes and shops of the local Smithfield, Farringdon and Clerkenwell areas. There are a number of studio office suites available from 172-500 sq ft, suitable to a number of different business types. Amenities on-site include bike racks, air conditioning, breakout and lounge space, meeting rooms and access to kitchen areas.