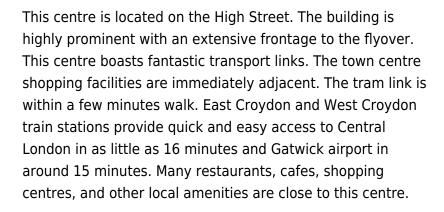

## **Croydon CR0 1QQ**

This centre is a great space that has been designed to meet the demands of any modern business. This centre provides fully equipped business centres for cost-conscious SMEs and start-up companies. It offers an extensive range of business support and administrative services, including meeting rooms, virtual offices and more. The onsite staff take care of everything, which allows clients to focus on their work. There are lounges and breakout areas where tenants can take a break during a hectic workday. The centre is accessible 24 hours a day so the clients will not be confined to the traditional business hours.