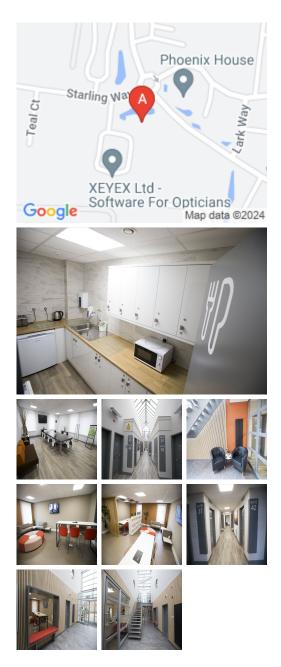

This is a modern purpose-built office building that provides 18 office suites ranging from 470 sq ft to 1,400 sq ft and 34 light industrial workshops from 500 sq ft to 2,700 sq ft. All are let on a 3-month rolling licence, ensuring easy-in/easyout terms with free parking facilities, 24-hour access, reception services, a fully equipped conference suite, and high-speed broadband connection available. Air conditioning is a further benefit to tenants at this centre, and there are also bike racks on-site for those cycling to the office, who can also make use of the shower facilities.