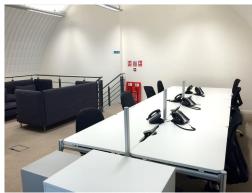

Up to 7 desks to rent (so groups of 2-3 welcome) in a fabulous contemporary office close to Waterloo and the South Bank. The office is very comfortable – heating/air-conditioning, with full IT facilities and meeting rooms. It is a really buzzy, creative environment occupied by a marketing and creative award winning media planning and buying agency.

### **Coworking Spaces**

Price: £650 pcm
Min Price: £650 pcm
Total Size: 7 wkstns
Min Term: 1 mnths

• Max Term: 6 mnths