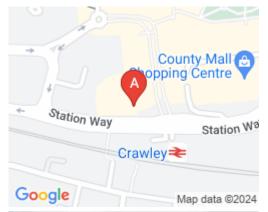

## Crawley RH10 1JH

The town's strategic location has persuaded many corporations to make it their base, including national and international leaders in the fields of travel, IT, leisure, accountancy, and power systems, as well as SMEs. The business centre couldn't be better located as a gateway for business not only in London and the UK but also the rest of the world. The railway station, opposite the building, puts London within reach in 40 minutes and the M23 is a two-minute drive away. Gatwick International Airport is just 12 minutes away.

This business centre occupies a convenient and accessible location in the heart of the South East. Crawley is located at the hub of the Gatwick Diamond – a commercial hotspot noted for its economic growth and connectivity. The prominent building includes an impressive glazed entrance and workspace with wide windows offering an abundance of natural light. This centre offers all-inclusive pricing, so you can move in with peace of mind that there will be no unexpected costs each month. Further benefits include the ability to access centre across the country, as well as 24-hour access at this location.

## transport links

**Underground** SUBWAY Crawley **Train Station** SUBWAY Crawley

Road Link N/A

**Airport** Gatwick Airport