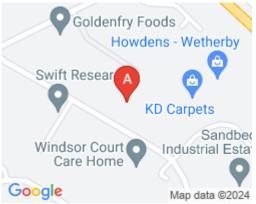

## Wetherby LS22 7DN

There is easy access to the motorway network, via J46 A1(M), and all the amenities of Wetherby town centre are within walking distance.

The Business Centre offers a great opportunity for small businesses and start up companies. All offices benefit from suspended ceilings, perimeter trunking, gas fired central heating, carpets and window blinds. The suites have recently been decorated and provide modern offices suitable for 1 to 4 people, with on site car parking. The Business Centre is situated on the established Sandbeck Industrial Estate in Wetherby near Leeds where a range of national and local companies are based. Flexible terms are offered, and the inclusive rent is designed to minimise outgoings and hassle.