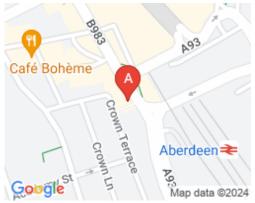

### **27 Crown Terrace**

#### Aberdeen AB11 6HD

The subject premises are located on a prominent central site in the centre of Aberdeen at the junction of Bridge Street & Guild Street opposite Aberdeen Harbour and less than 100 yards from Union Square Shopping Centre which also adjoins Aberdeen's bus & railway stations. The property to let is accessed from Crown Terrace where it is arranged over the first floor of this large traditional granite-built property, which can also be accessed from below on Bridge street. Aberdeen airport is outside of the city centre, offering international travel.