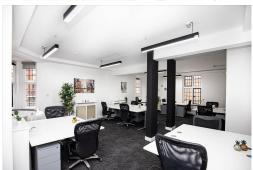

The beautifully designed office spaces empower teams and companies for growth with high ceilings and large windows that provide natural lighting. The centre maintains its heritage but creates superb unbranded offices that come fully furnished, with a wide range of state-of-the-art IT and telecoms, and allow 24/7 access. Clients will also benefit from the onsite team, who will act as the company receptionist and assist clients with anything they need. Meeting rooms are available to book upon request from 2-10 people and offer a full catering service and audiovisual equipment. This building is a wonderland for all things digital – providing an ever-expanding hub of creatives with neverending networking opportunities.