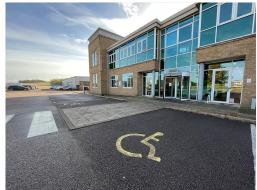

This workspace has a staffed reception followed by an impressive light and airy central glass atrium with plenty of comfortable seating so tenants can meet their clients. Meal Time Coffeeshop is available and is known for its Friday Fry Ups and coffee specialist. This workspace also has fully equipped kitchens and a washroom. The serviced offices have a range of on-site meeting rooms with full AV facilities, free on-site visitor and tenant parking, access to walks around the parkland and more. This stylish contemporary building has an entrance that makes a statement as the first impression for guests.