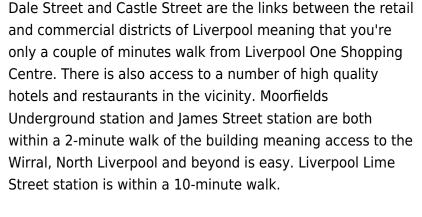

## **Liverpool L2 4TZ**

These office facilities are a set of truly unique Grade II Listed office buildings. The centre offers high quality office space at the heart of Liverpool's traditional business quarter, and is accessible round the clock. They are spread over two of Liverpool's main commercial streets; Dale Street and Castle Street, meaning you are surrounded by a variety of amenities including bars, restaurants and cafes. The buildings form one of Liverpool's finest Victorian Avenues. Full of character, the Avenue is filled with retail and leisure outlets, so you'll never need to venture too far from your office door at lunch.