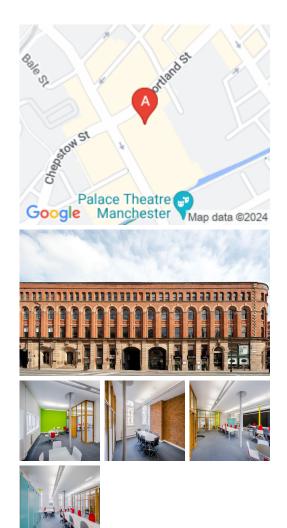

A stone's throw from Oxford Street, this property is a listed office building in Manchester city centre, offering high specification offices with characteristic, period features. The building's central location ensures connectivity is key as office customers are within walking distance of several convenient transport links. On-site car parking is also available. The reception and communal areas have been carefully updated to restore the building's original characteristics. There is a selection of flexible offices available, dotted with unique features such as exposed columns and sandblasted walls and with the help of our project management team we can help design an office that suits your needs exactly.