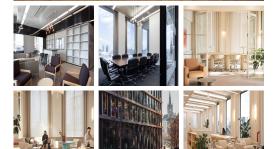

This iconic building provides workspace that are suited to your business, however you operate. The space is suited to a number of different business types, and offers a productive, creative environment. Amenities are excellent and include professional meeting room availability, kitchen areas, IT support and lounge space, perfect for those informal gatherings. The modern design of the building allows for lots of natural light to flood the space, and a roof terrace and garden is also available for tenants to use. Shower facilities will appeal to cyclists and runners, whether commuting this way or exercising on a lunchtime.