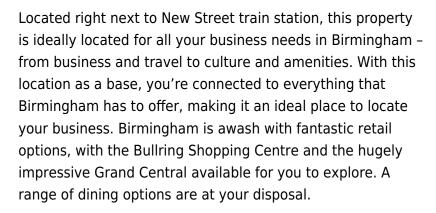

## **Birmingham B5 4UA**

The building is also located adjacent to the Bull Ring shopping centre and is soon to be joined by a John Lewis store as one of its neighbours. This property is therefore ideally located to serve the public transport, retail and leisure needs of a modern business. The 20-storey 208,000 sq ft building with 206 car parking spaces is already home to Legal & General and Ofwat and provides a range of flexible office space, many of which benefit from panoramic views across the city. The building currently has 25,000 sq ft to let which is in the process of being refurbished. The landlord has invested £5m into the refurbishment and development including a complete entrance and reception refurbishment scheme.