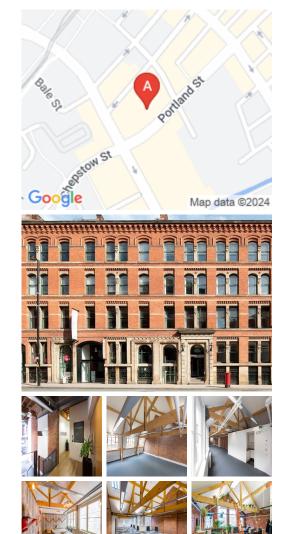

## Manchester M1 6DW

This easily accessible business destination ensures excellent transport links with Oxford Road train station, Piccadilly bus terminus and St Peter's Square Metrolink station is only a couple of minutes' walk away. The central shopping districts of Deansgate and Market Street are also easily accessible by foot, ideal for after work or lunchtimes. Amenities nearby for staff include Philpotts, Tesco, Sainsbury's, Pizza Express, Fellicini and Boots as well as an array of bars and newsagents on your doorstep.

This property is a stunning Grade II Listed office building on Portland Street, in Manchester city centre. The combination of this period property's architecture along with the modern office space available creates a contemporary yet comfortable office environment. Secure parking spaces are a huge benefit to tenants and visitors, and other amenities include reception services, a cleaning team, a management team and 24-hour access. As well as this, there is also a security system in place round-the-clock, for that added peace of mind. The property is suited to a range of business types, looking for space in Manchester.