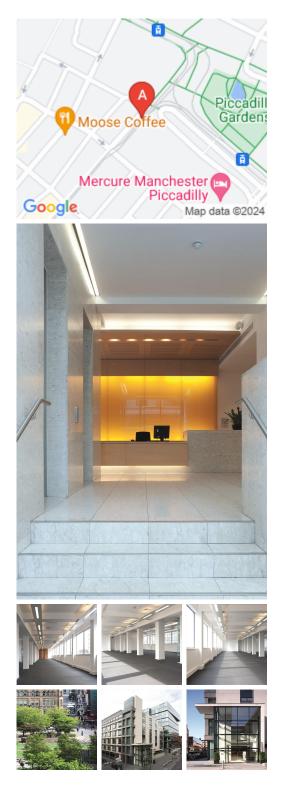

## Manchester M1 4HA

There are plenty of convenient travel links with Metrolink tram stops and the Piccadilly bus terminal on your doorstep and Manchester Piccadilly train station is within 5 minutes' walking distance. Surrounding the space are fantastic places to eat and drink, some of the best Manchester has to offer, including The Alchemist, The Grill on New York Street and The Bank. There are also several hotels in the area, including the Radisson Blu, Mercure Manchester Piccadilly Hotel and ABode Manchester. These are perfect for visitors who can arrive at the easily accessible Manchester Airport.

Located on New York Street in Manchester city centre, this imposing property was previously home to Manchester's telephone exchange and, with its large office floor plates, provides an ideal office building to transform into contemporary office space. The building has been completely refurbished and transformed both internally and externally to create over 40,000 sq ft of brand new offices over five floors. These offices come with the added benefit of on-site car-parking and a dedicated customer service team to manage the reception area and ensure the smooth operation of the building, leaving you free to run your business.