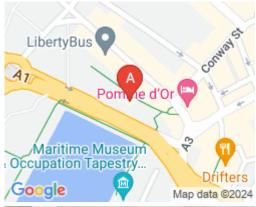

### St Helier JE2 3AS

This centre is situated in the prosperous capital of St Helier at the entrance to the prestigious new Liberty Wharf retail development, which links the old town and the waterfront. It has a decked area with fantastic harbour views, providing an excellent location for events. Within the immediate vicinity of the centre, clients can find the Jersey Museum, Art Gallery, Merchant's House, Aqua Splash leisure centre, a cinema complex, and an abundance of hotels and restaurants at which clients can accommodate international clients.