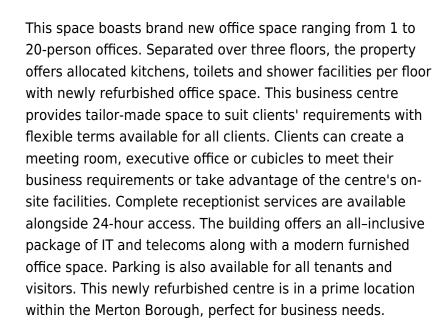

### **Leased Spaces**

Min Size: 50 sq ft
Max Size: 300 sq ft
Total Size: 15000 sq ft

• Min Term: 12 mnths www.servicedofficepMaxcTekm: 36 mnths