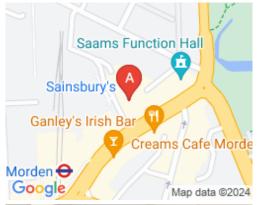

### **Morden SM4 5BT**

The property is located on the north side of London Road in Morden, above the Sainsbury's food store in the central commercial area. Morden London Underground Station is within a 2-minute walk, providing easy travel into the centre of London. The M25 is approximately 9 miles to the south via the A24 to Junction 9. A range of eateries are nearby, ideal for grabbing the morning coffee, shops, a Sainsbury's Supermarket, a florist, banks and several bus stops, making the space even more accessible.