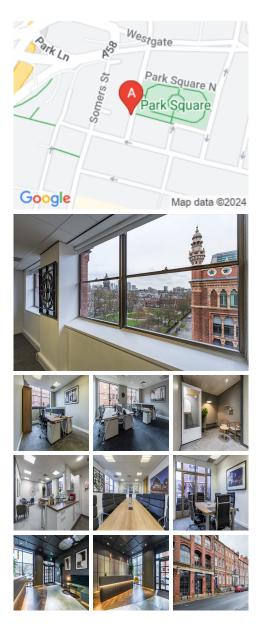

## Leeds LS1 2PW

Park House is situated in Park Square; one of the most in-demand, elite business areas of Leeds. Right in the heart of the legal and financial district, this is one of the best locations to choose as the home of your business. Transport links are easily accessible with the train station less than 10 minutes walk from the building and nearby access to major road links to the surrounding areas and the rest of the country.

Park House is a newly renovated period property right on the doorstep of Leeds City Centre's most beautiful green space. Situated right in the heart of the legal and financial district, it's the perfect location for those searching for a prestigious home for their business. Park House is made up of high quality, spacious private offices that benefit from large windows and an abundance of natural light, as well as an array of meeting rooms and breakout spaces. There are offices to suit between 2 - 25 people, and these can be customised to suit individual requirements. Alongside serviced offices, this centre offers five executive meeting rooms. The centre can comfortably accommodate up to 20 delegates. Each meeting room offers reliable high-speed internet connection, guest Wi-Fi, the latest SMART Board technology and Videoconferencing facilities. This popular centre offers all clients access to a communal breakout room; whether you want to relax or meet your neighbours this centre has an amiable, professional feel. The all-inclusive rates allow you to focus on your business whilst the centre look after you and the building.